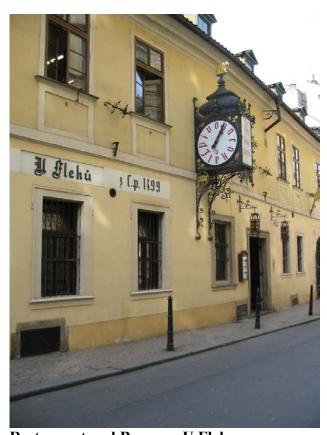

## SURVIVORS PARTY "U FLEKU" BREWERY AND RESTAURANT

The conference closing "Survivors Party" will be held at U Fleku on Saturday, June 7, between 8pm and midnight. This place goes back to the 15<sup>th</sup> century and the beer served here is brewed on the spot. It is a dark, malty beer that goes well with the hearty meal to be served at the party. Despite many centuries, the rooms are still almost in their original state. The food has improved since then, though it is not for the connoisseur. Dress: white tie, black tie, business suit, jeans, and shorts — anything will do. All we need is your presence, and we will foot the bill regardless of how much beer you drink and food you eat.

Transportation will be provided from and to the Hotel Dorint.

Public transport: Subway Line B, Narodni trida station, 5 minutes walk Trams no. 6, 9, 21, 22, 23,18, and 5 minutes walk

Restaurant and Brewery U Fleku